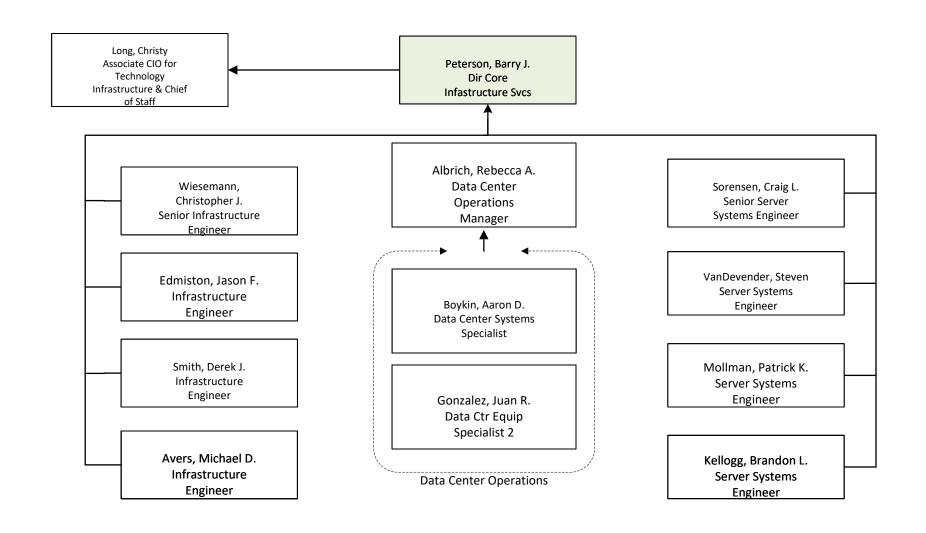

### CIO Level



#### **ACIO Teams**



## Information Security Office



## Technology Infrastructure



#### Core Infrastructure



#### **Network Services**



## **AV Services & Capital Projects**



# Research Advanced Computing Services (RACS)



#### Voice & Data Center Teams



## **Enterprise Solutions**



# Digital Work Experience



## Solutions Development & Data Services



# Teaching & Learning Technologies



#### Enterprise Architecture & Solutions Performance



## Software Solutions & Development



## Data and Decision Support



# **Customer Experience**



# Project Management Office (PMO)



# User Support Services (USS)



#### **USS: Academic South**



# Enterprise Device Management



#### **USS: Academic North**



#### **USS: Academic Central**



#### **USS Administrative Team**



#### Service Desk Team Detail