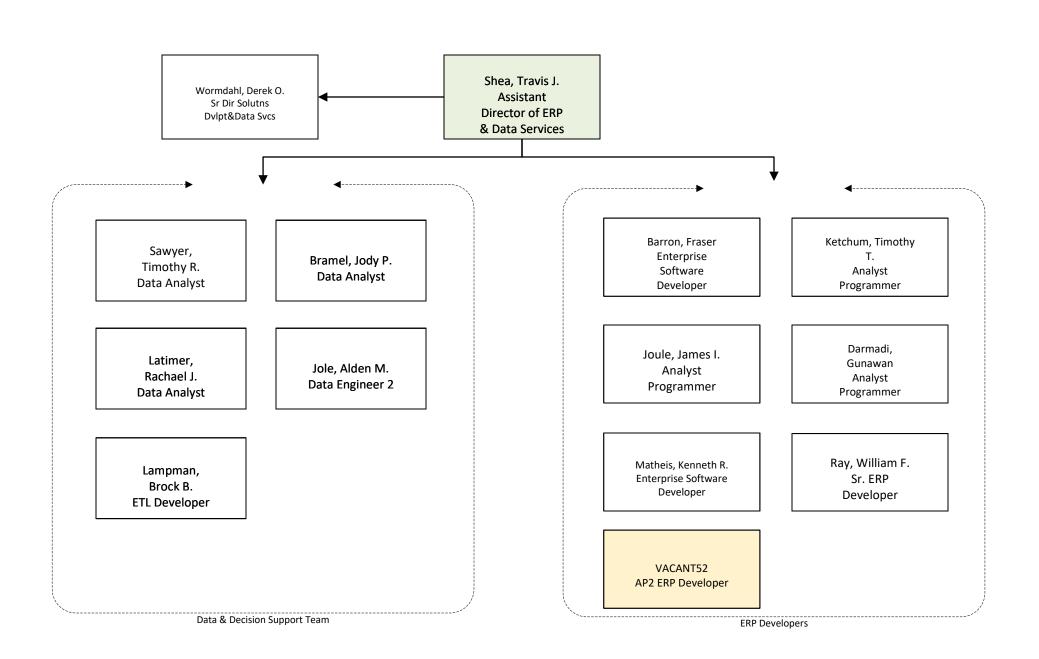

### CIO Level



#### **ACIO Teams**



## Information Security Office



## Technology Infrastructure



#### Core Infrastructure



#### **Network Services**



## **AV Services & Capital Projects**



# Research Advanced Computing Services (RACS)



#### Voice & Data Center Teams



## **Enterprise Solutions**



# Digital Work Experience



## Solutions Development & Data Services



# Teaching & Learning Technologies



#### Enterprise Architecture & Solutions Performance



## Software Solutions & Development



## Data and Decision Support



# **Customer Experience**



# Project Management Office (PMO)



# User Support Services (USS)



#### **USS: Academic South**



# Enterprise Device Management



#### **USS: Academic North**



#### **USS: Academic Central**



#### **USS Administrative Team**



#### Service Desk Team Detail