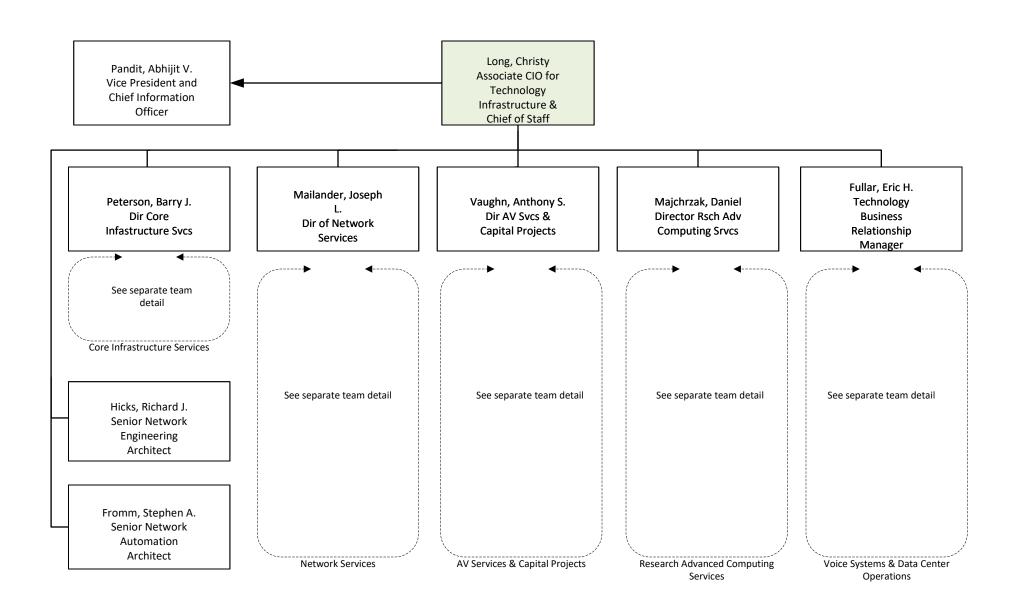

## Technology Infrastructure

#### Core Infrastructure

#### **Network Services**

## **AV Services & Capital Projects**

# Research Advanced Computing Services (RACS)

#### Voice & Data Center Teams