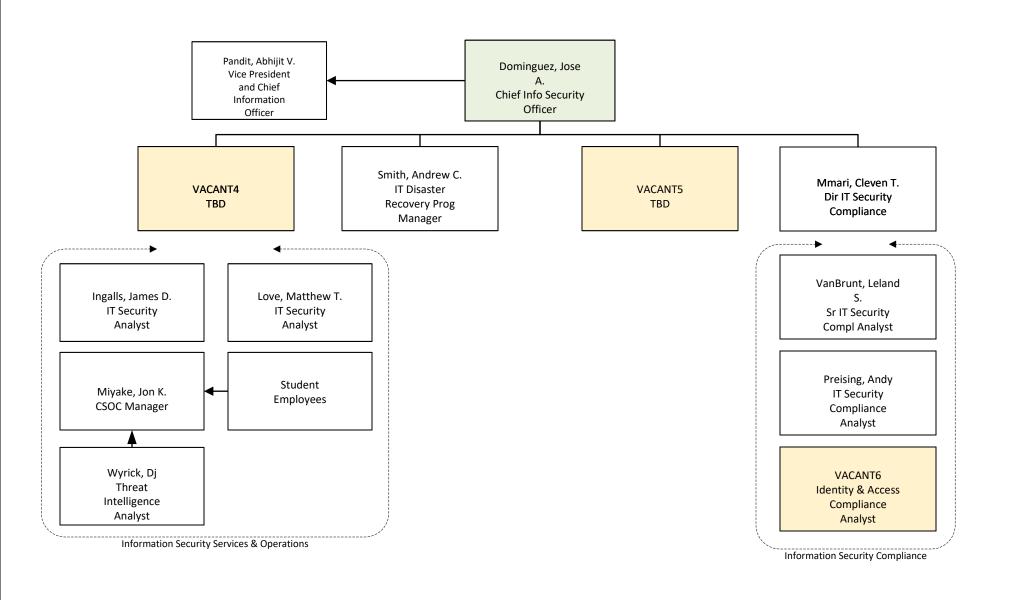

### CIO Level



#### **ACIO Teams**



## Information Security Office



## Technology Infrastructure



#### Core Infrastructure



#### **Network Services**



## **AV Services & Capital Projects**



# Research Advanced Computing Services (RACS)



#### Voice & Data Center Teams



## **Enterprise Solutions**



# Digital Work Experience



## Solutions Development & Data Services



# Teaching & Learning Technologies



#### Enterprise Architecture & Solutions Performance



## Software Solutions & Development



## Data and Decision Support



# **Customer Experience**



# Project Management Office (PMO)



# User Support Services (USS)



#### **USS: Academic South**



# Enterprise Device Management



#### **USS: Academic North**



#### **USS: Academic Central**



#### **USS Administrative Team**



#### Service Desk Team Detail