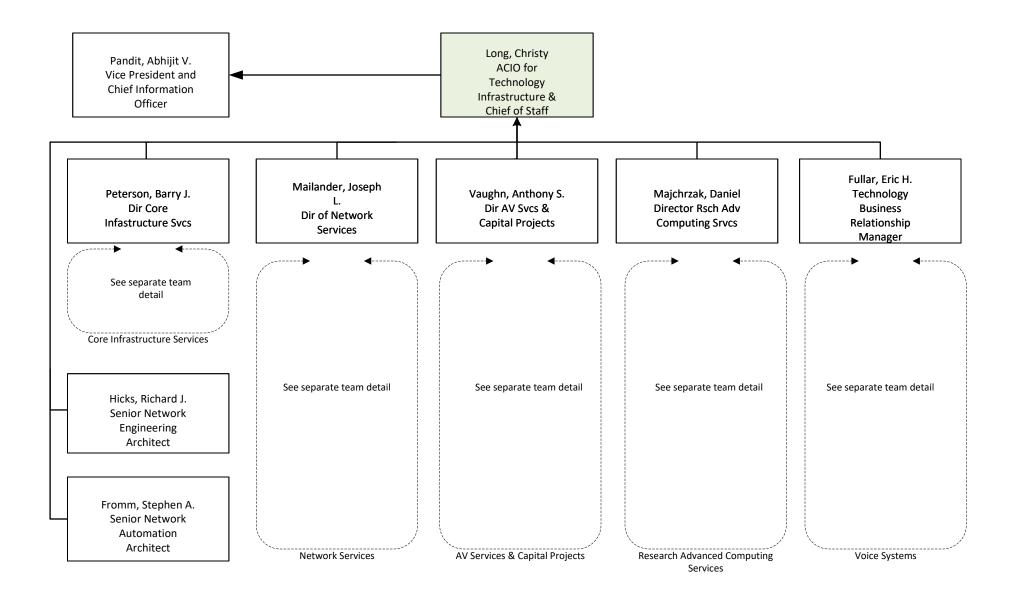

# **Technology Infrastructure**

# Core Infrastructure

#### **Network Services**

# AV Services & Capital Projects

# Research Advanced Computing Services (RACS)

#### Voice & Data Center Teams