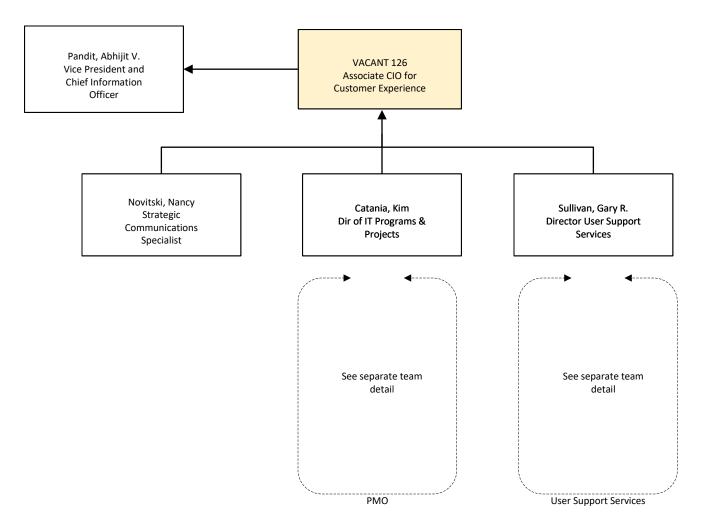

## **Customer Experience**

# Project Management Office (PMO)

# User Support Services (USS)