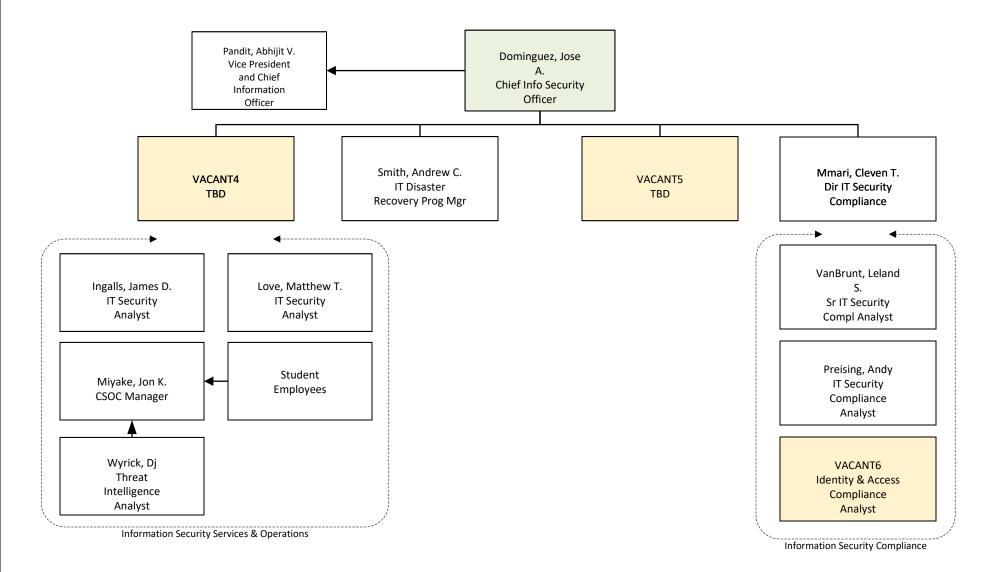

Technology Infrastructure

#### Information Security Office



# **Technology Infrastructure**



# Core Infrastructure



#### **Network Services**



# AV Services & Capital Projects



# Research Advanced Computing Services (RACS)



#### Voice & Data Center Teams



# **Enterprise Solutions**



## **Digital Work Experience**



#### Solutions Development & Data Services



# Teaching & Learning Technologies



#### Enterprise Architecture & Solutions Performance



# Software Solutions & Development



Web Application Team

## Data and Decision Support



## **Customer Experience**



# Project Management Office (PMO)



# User Support Services (USS)



## **USS: Academic South**



# **Enterprise Device Management**



#### USS: Academic North



#### **USS: Academic Central**



#### **USS Administrative Team**



#### Service Desk Team Detai