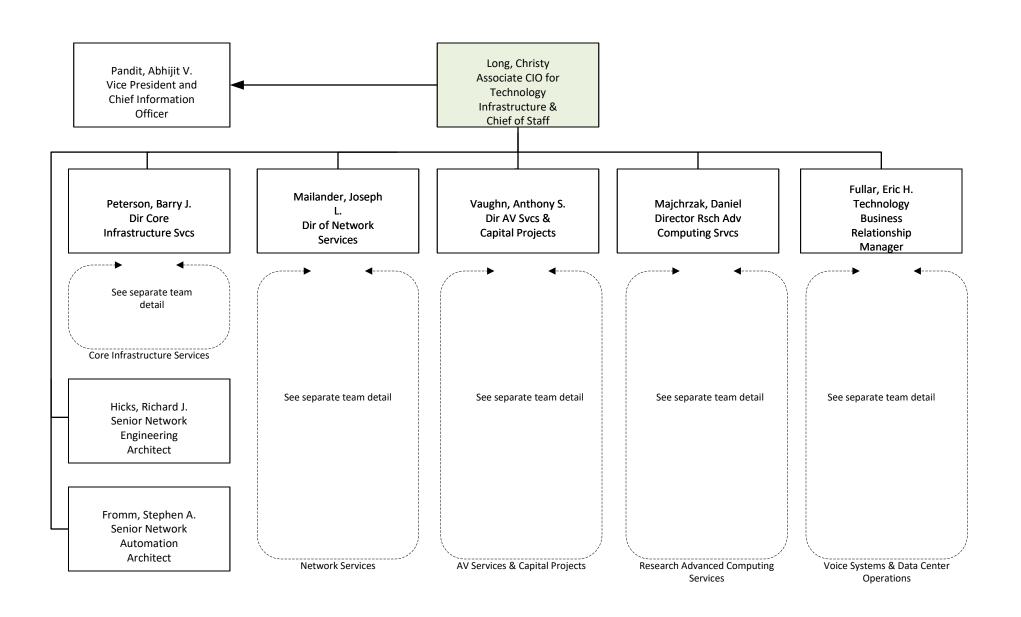

## Technology Infrastructure

#### Core Infrastructure Services

#### **Network Services**

## **AV Services & Capital Projects**

# Research Advanced Computing Services (RACS)

#### Voice & Data Center Teams