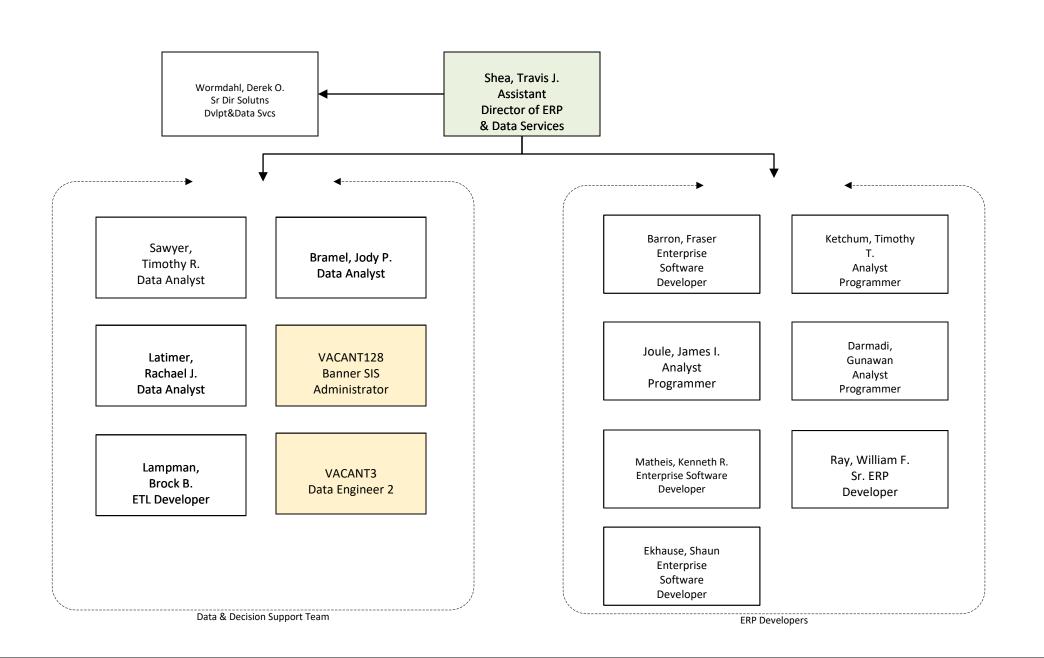

### CIO Level



#### **ACIO Teams**



## Information Security Office



## Technology Infrastructure



#### Core Infrastructure Services



#### **Network Services**



## **AV Services & Capital Projects**



# Research Advanced Computing Services (RACS)



#### Voice & Data Center Teams



# **Enterprise Solutions**



# Digital Work Experience



# Teaching & Learning Technologies



## Solutions Development & Data Services



#### Enterprise Architecture & Solutions Performance



# Software Solutions & Development



## Data and Decision Support



## Customer Experience & Artificial Intelligence



# Project & Portfolio Management Office (PPMO)



# User Support Services (USS)



#### **USS: Academic South**



### **Enterprise Device Management**



#### **USS: Academic North**



#### **USS: Academic Central**



#### **USS Administrative Team**



#### Service Desk Team Detail