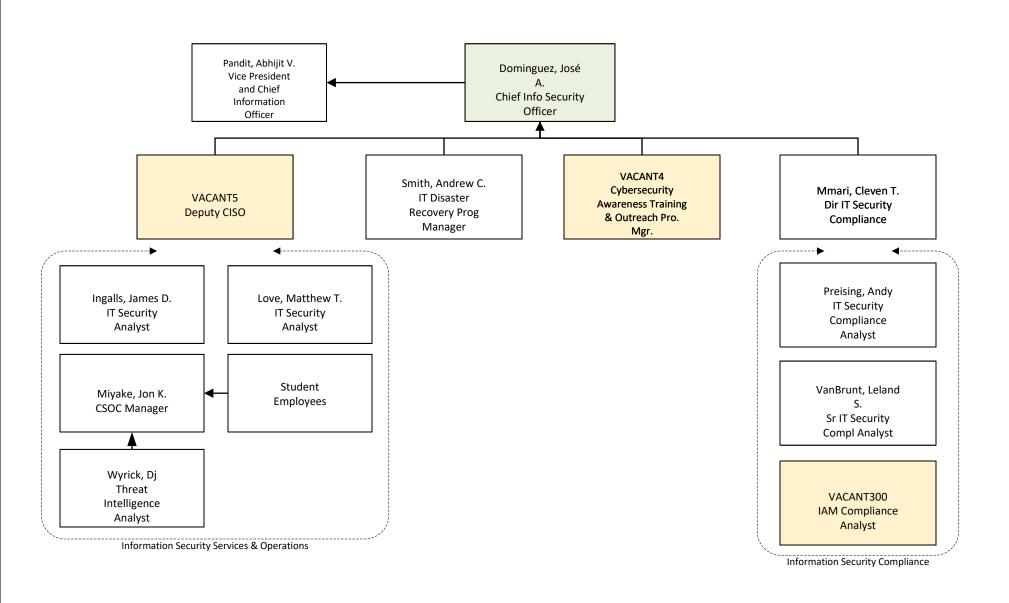

### CIO Level



#### **ACIO Teams**



## Information Security Office



## Technology Infrastructure



#### Core Infrastructure Services



#### **Network Services**



## **AV Services & Capital Projects**



# Research Advanced Computing Services (RACS)



#### Voice & Data Center Teams



# **Enterprise Solutions**



# Digital Work Experience



# Teaching & Learning Technologies



## Solutions Development & Data Services



#### Enterprise Architecture & Solutions Performance



# Software Solutions & Development



## Data and Decision Support



## Customer Experience & Artificial Intelligence



# Project & Portfolio Management Office (PPMO)



# User Support Services (USS)



#### **USS: Academic South**



### **Enterprise Device Management**



#### **USS: Academic North**



#### **USS: Academic Central**



#### **USS Administrative Team**