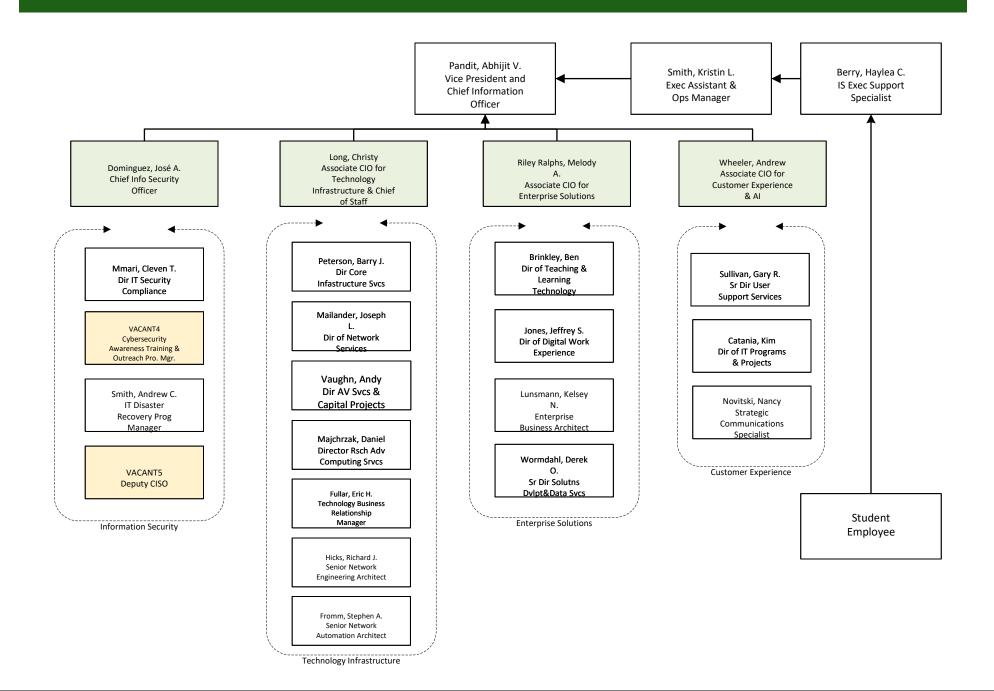

### CIO Level

#### **ACIO Teams**

## Information Security Office

## Technology Infrastructure

# **Enterprise Solutions**

## Customer Experience & Artificial Intelligence