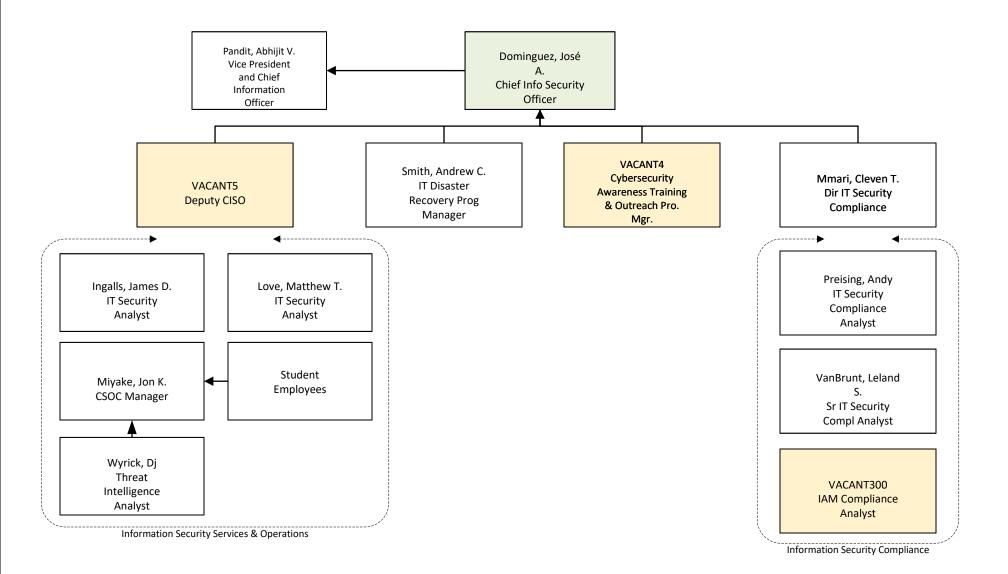

Technology Infrastructure

#### Information Security Office



## **Technology Infrastructure**



#### **Core Infrastructure Services**



## **Network Services**



## **AV Services & Capital Projects**



Communications Infrastructure

# Research Advanced Computing Services (RACS)



## Voice & Data Center Teams



## **Enterprise Solutions**



## **Digital Work Experience**



## Teaching & Learning Technologies



## Solutions Development & Data Services



#### Enterprise Architecture & Solutions Performance



## Software Solutions & Development



Application Infrastructure & Automation Team

Web Application Team

## Data and Decision Support



## Customer Experience & Artificial Intelligence



# Project & Portfolio Management Office (PPMO)



# User Support Services (USS)



## **USS: Academic South**



## **Enterprise Device Management