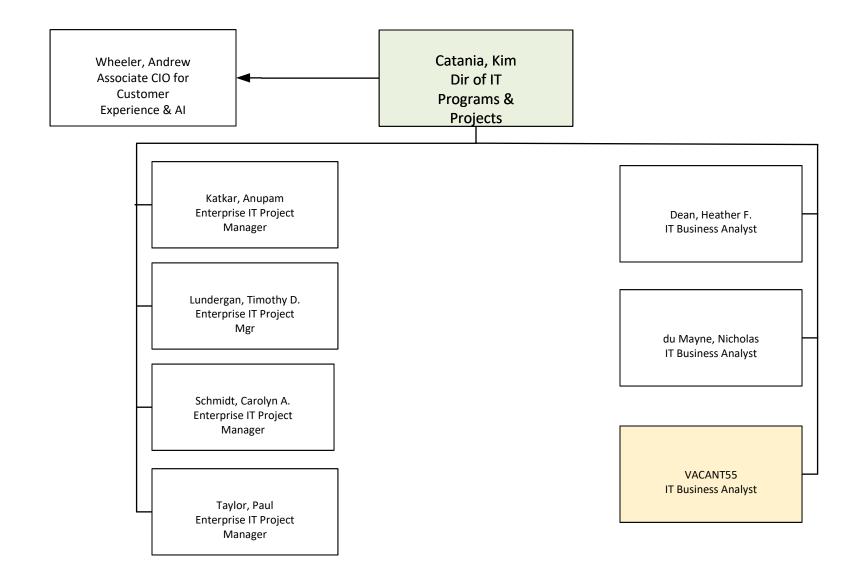

Technology Infrastructure

#### Information Security Office



## **Technology Infrastructure**



#### **Core Infrastructure Services**



## **Network Services**



## **AV Services & Capital Projects**



Communications Infrastructure

# Research Advanced Computing Services (RACS)



## Voice & Data Center Teams



## **Enterprise Solutions**



## **Digital Work Experience**



## Teaching & Learning Technologies



## Solutions Development & Data Services



#### Enterprise Architecture & Solutions Performance



## Software Solutions & Development



Application Infrastructure & Automation Team

Web Application Team

## Data and Decision Support



## Customer Experience & Artificial Intelligence



# Project & Portfolio Management Office (PPMO)



# User Support Services (USS)



## **USS: Academic South**



## **Enterprise Device Management**



## USS: Academic North



## **USS: Academic Central**



## **USS Administrative Team**



#### Service Desk Team Detail