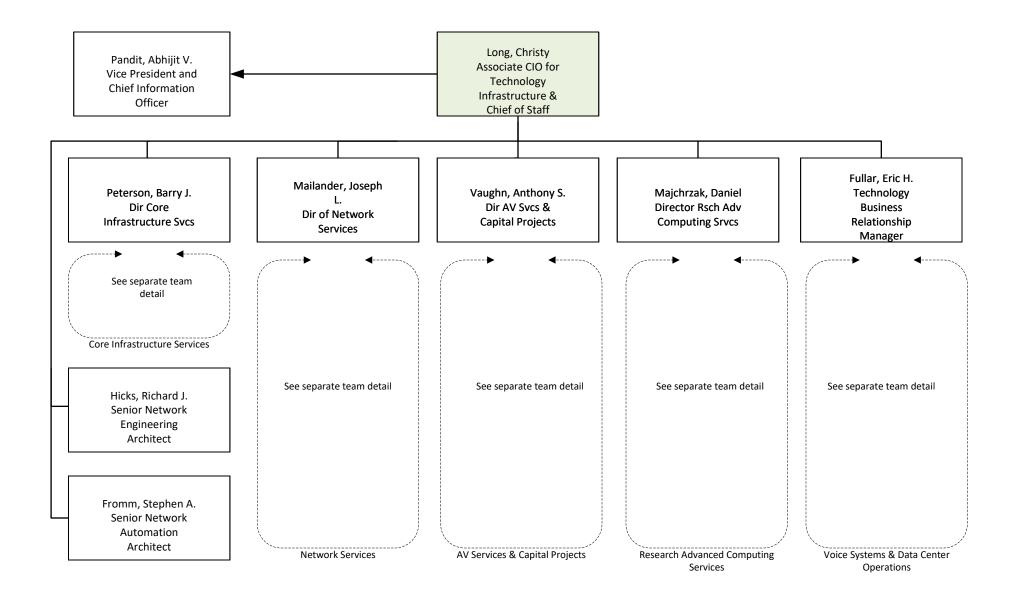

Technology Infrastructure

#### **Core Infrastructure Services**

## **Network Services**

## **AV Services & Capital Projects**

Communications Infrastructure

# Research Advanced Computing Services (RACS)

## Voice & Data Center Teams