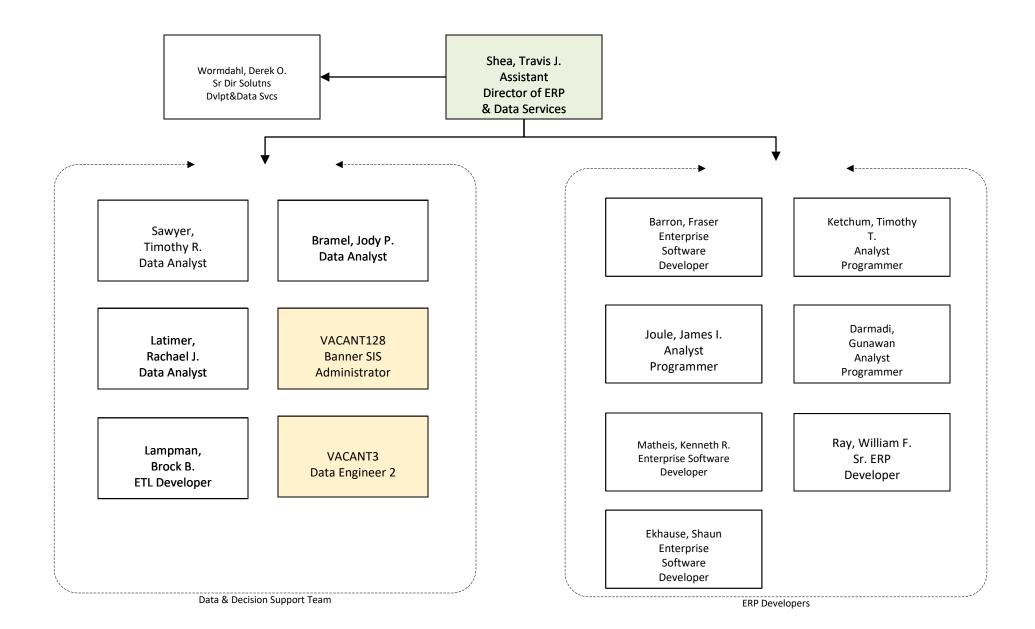

Technology Infrastructure

#### Information Security Office



## **Technology Infrastructure**



#### **Core Infrastructure Services**



## **Network Services**



## **AV Services & Capital Projects**



Communications Infrastructure

# Research Advanced Computing Services (RACS)



## Voice & Data Center Teams



## **Enterprise Solutions**



## **Digital Work Experience**



## Teaching & Learning Technologies



## Solutions Development & Data Services



#### Enterprise Architecture & Solutions Performance



## Software Solutions & Development



Application Infrastructure & Automation Team

Web Application Team

## Data and Decision Support



## Customer Experience & Artificial Intelligence



# Project & Portfolio Management Office (PPMO)



# User Support Services (USS)



## **USS: Academic South**



## **Enterprise Device Management**



## USS: Academic North



## **USS: Academic Central**



## **USS Administrative Team**



#### Service Desk Team Detail