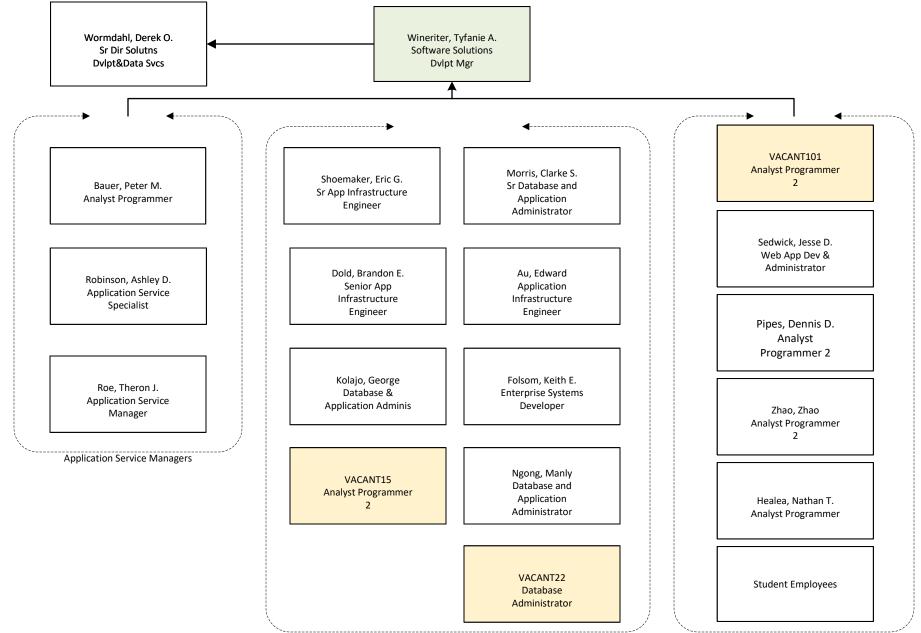

## Software Solutions & Development

Application Infrastructure & Automation Team

Web Application Team