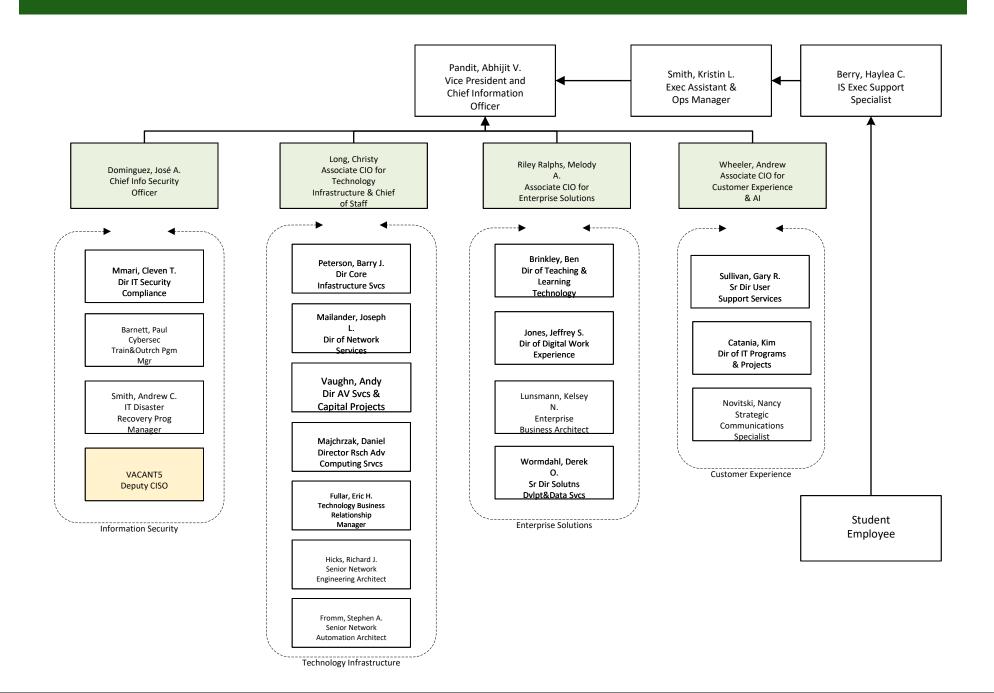

### CIO Level

#### **ACIO Teams**

## Information Security Office

## Technology Infrastructure