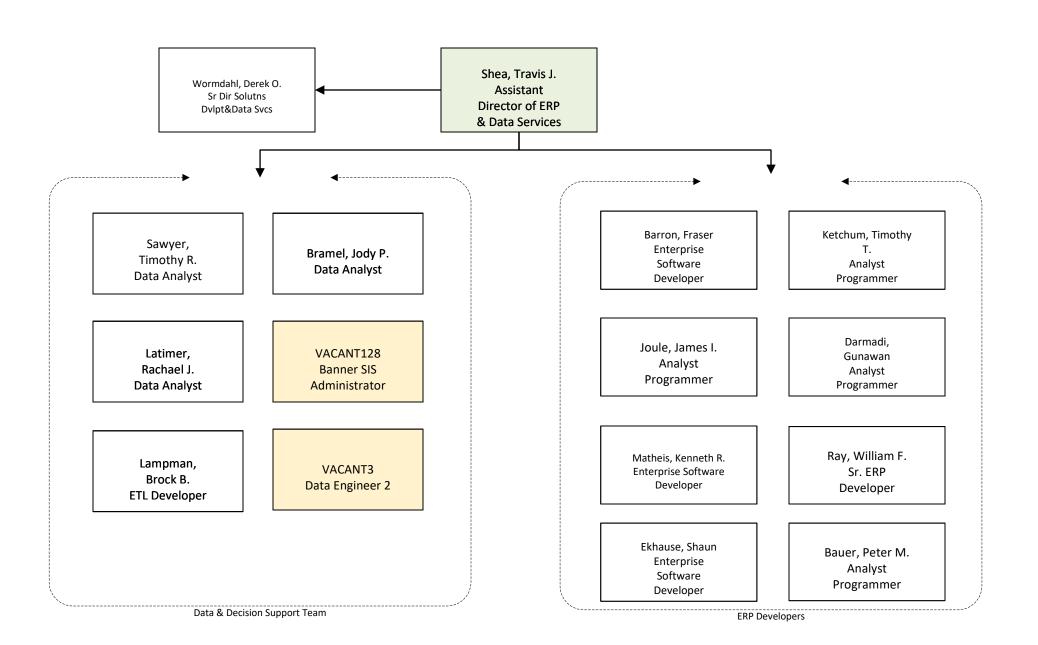

### CIO Level



#### **ACIO Teams**



## Information Security Office



## Technology Infrastructure



#### Core Infrastructure Services



#### **Network Services**



## **AV Services & Capital Projects**



# Research Advanced Computing Services (RACS)



#### Voice & Data Center Teams



# **Enterprise Solutions**



# Digital Work Experience



# Teaching & Learning Technologies



## Solutions Development & Data Services



#### Enterprise Architecture & Solutions Performance



## Software Solutions & Development



# Data and Decision Support





## Customer Experience & Artificial Intelligence



# Project & Portfolio Management Office (PPMO)



# User Support Services (USS)



#### **USS: Academic South**



### **Enterprise Device Management**



#### **USS: Academic North**



#### **USS: Academic Central**



#### **USS Administrative Team**



#### Service Desk Team Detail