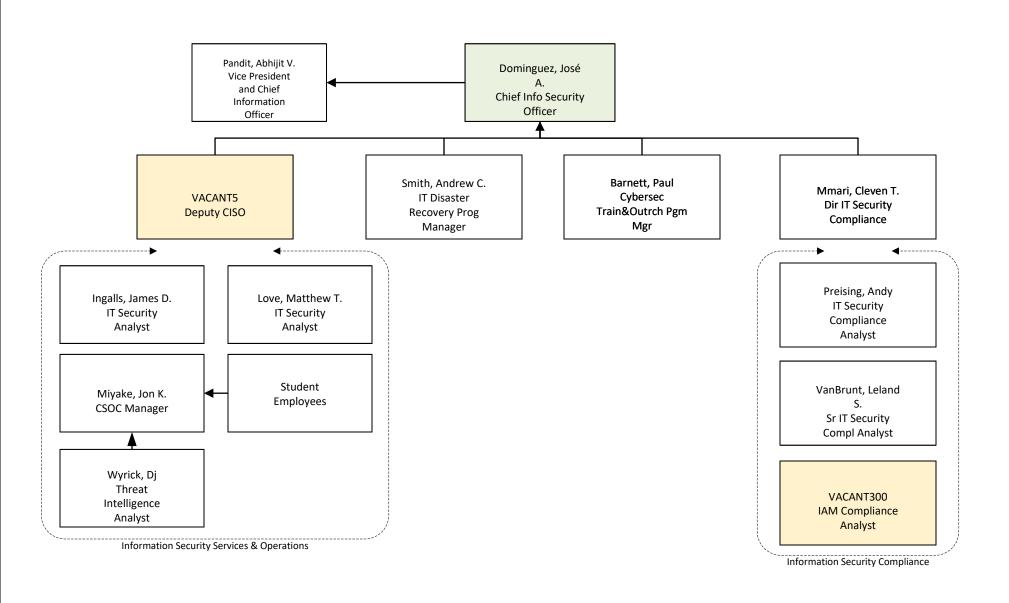

### CIO Level



#### **ACIO Teams**



## Information Security Office



## Technology Infrastructure



#### Core Infrastructure Services



#### **Network Services**



## **AV Services & Capital Projects**



# Research Advanced Computing Services (RACS)



#### Voice & Data Center Teams



# **Enterprise Solutions**



# Digital Work Experience



# Teaching & Learning Technologies



## Solutions Development & Data Services



#### Enterprise Architecture & Solutions Performance



## Software Solutions & Development



# Data and Decision Support





## Customer Experience & Artificial Intelligence



# Project & Portfolio Management Office (PPMO)



# User Support Services (USS)



#### **USS: Academic South**



### **Enterprise Device Management**



#### **USS: Academic North**



#### **USS: Academic Central**



#### **USS Administrative Team**