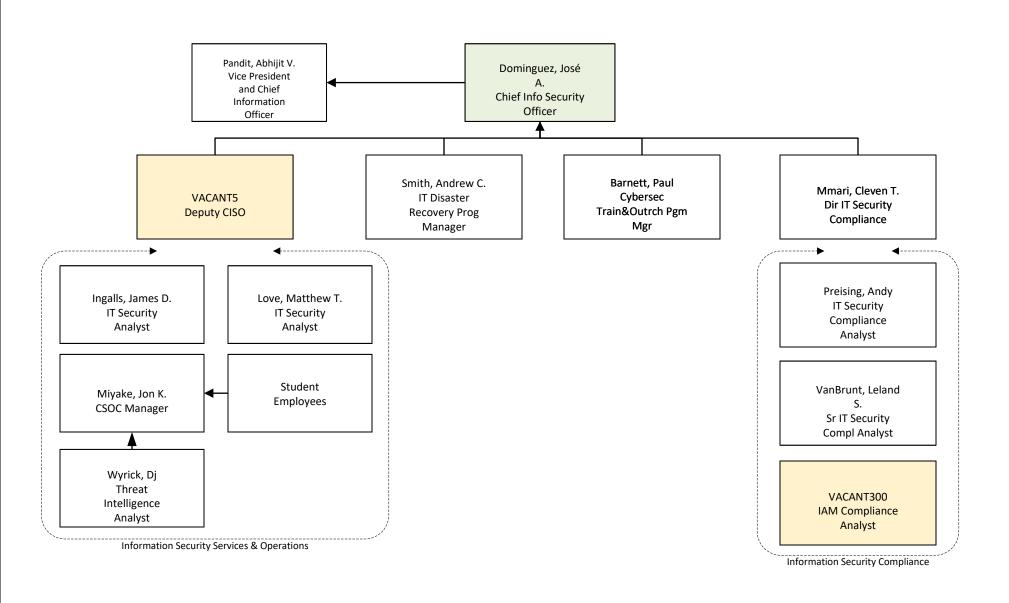

### CIO Level



#### **ACIO Teams**



## Information Security Office



## Technology Infrastructure



#### Core Infrastructure Services



#### **Network Services**



## **AV Services & Capital Projects**



# Research Advanced Computing Services (RACS)



#### Voice & Data Center Teams



# **Enterprise Solutions**



# Digital Work Experience



# Teaching & Learning Technologies



## Solutions Development & Data Services



#### Enterprise Architecture & Solutions Performance



## Software Solutions & Development



# Data and Decision Support



## Customer Experience & Artificial Intelligence



# Project & Portfolio Management Office (PPMO)



# User Support Services (USS)



#### **USS: Academic South**



### **Enterprise Device Management**



#### **USS: Academic North**



#### **USS: Academic Central**



#### **USS Administrative Team**