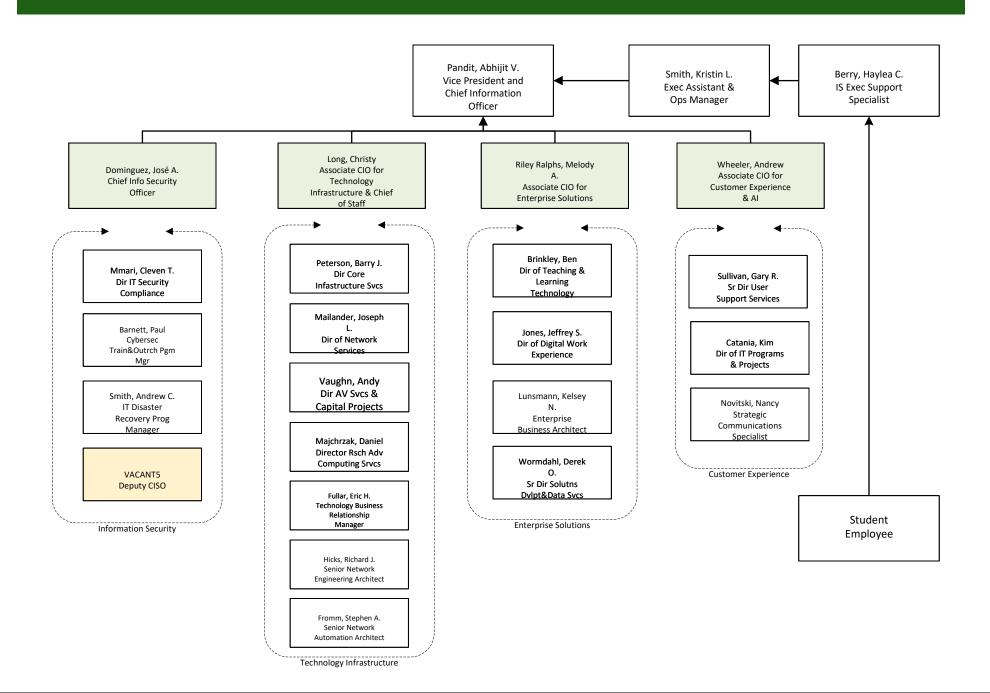

### CIO Level

#### **ACIO Teams**

## Information Security Office

## Technology Infrastructure