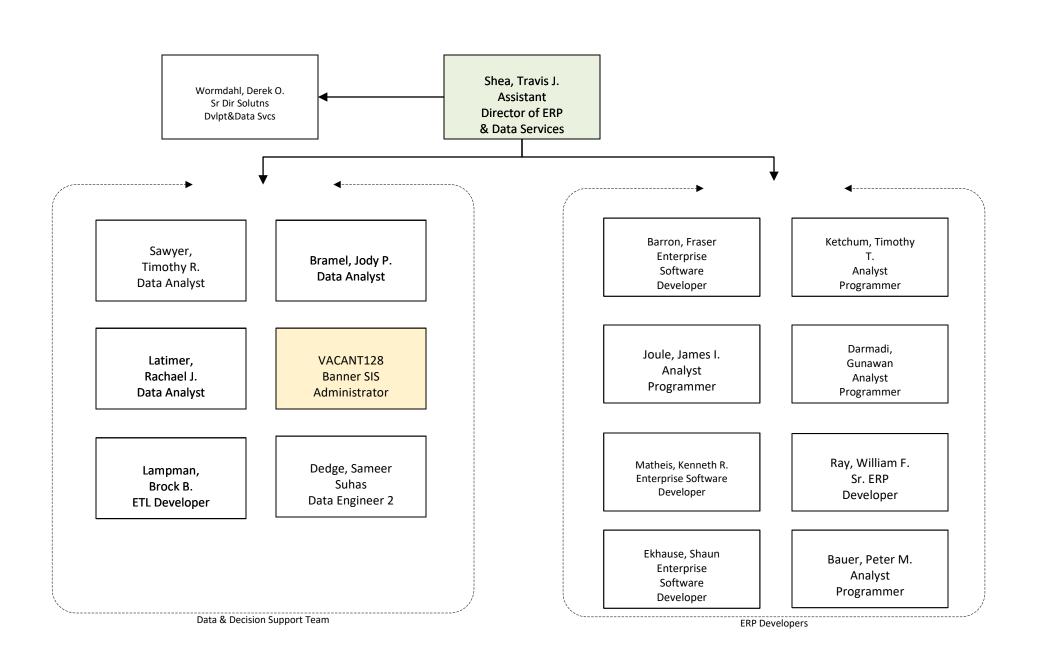

### CIO Level



#### **ACIO Teams**



## Information Security Office



## Technology Infrastructure



#### Core Infrastructure Services



#### **Network Services**



## **AV Services & Capital Projects**



# Research Advanced Computing Services (RACS)



#### Voice & Data Center Teams



# **Enterprise Solutions**



# Digital Work Experience



# Teaching & Learning Technologies



## Solutions Development & Data Services



#### Enterprise Architecture & Solutions Performance



## Software Solutions & Development



# Data and Decision Support



## Customer Experience & Artificial Intelligence



# Project & Portfolio Management Office (PPMO)



# User Support Services (USS)



#### **USS: Academic South**



### **Enterprise Device Management**



#### **USS: Academic North**



#### **USS: Academic Central**



#### **USS Administrative Team**



#### Service Desk Team Detail