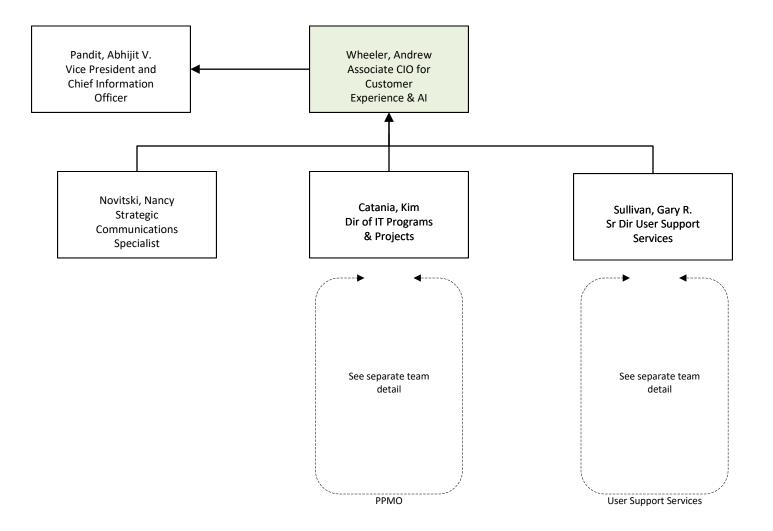

### Customer Experience & Artificial Intelligence

# Project & Portfolio Management Office (PPMO)

# User Support Services (USS)