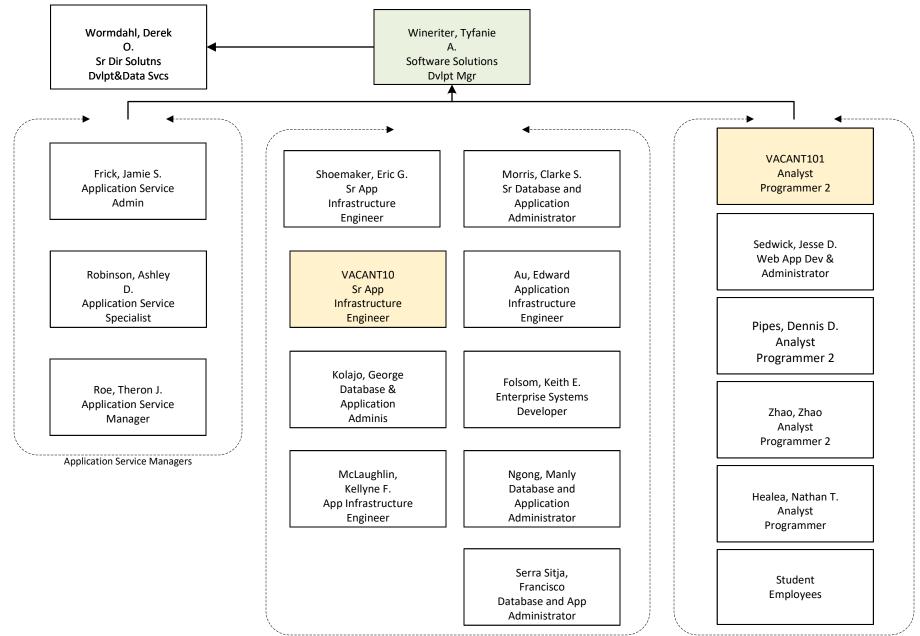

# Software Solutions & Development

Application Infrastructure & Automation Team

Web Application Team