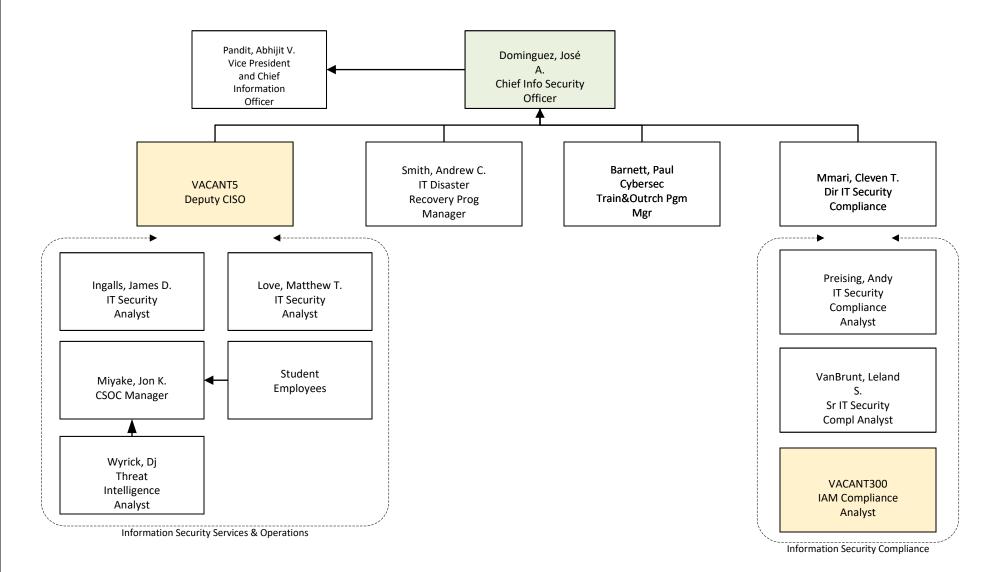

Technology Infrastructure

#### Information Security Office



# **Technology Infrastructure**



#### **Core Infrastructure Services**



### **Network Services**



### **AV Services & Capital Projects**



# Research Advanced Computing Services (RACS)



# **Enterprise Solutions**



# **Digital Work Experience**



# Teaching & Learning Technologies



#### Solutions Development & Data Services



#### Enterprise Architecture & Solutions Performance



# Software Solutions & Development



Application Infrastructure & Automation Team

Web Application Team

# Data and Decision Support



### Customer Experience & Artificial Intelligence



# Project & Portfolio Management Office (PPMO)



# User Support Services (USS)



# **USS: Academic South**



### **Enterprise Device Management**



### USS: Academic North



# **USS: Academic Central**