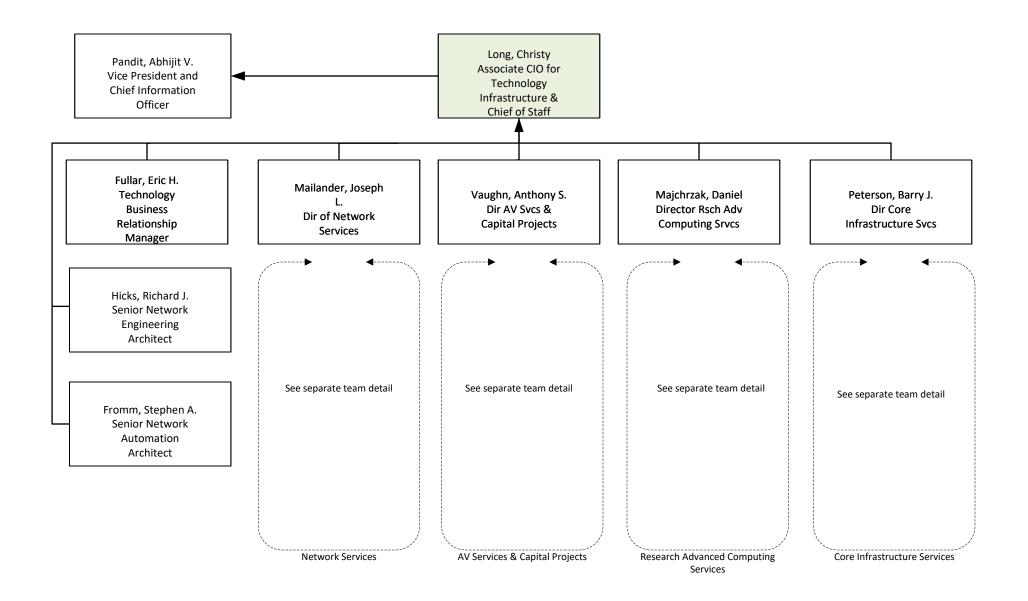

# **Technology Infrastructure**

#### **Core Infrastructure Services**

### **Network Services**

### **AV Services & Capital Projects**

# Research Advanced Computing Services (RACS)